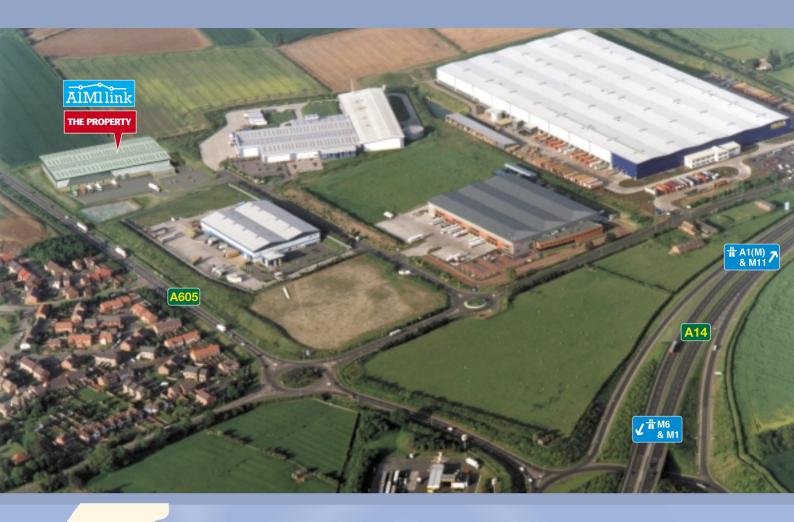

LONDON

BRIGHTON

R

PETERBOROUG

NOTTINGHAM

LUTON

**A1M1 Link** is a 90 acre Distribution Park located immediately on the A14 at the junction with the A45 and A605. The A14 is a **major dual carriageway** linking the East coast ports, M11, A1,

> M1, M6 and the Midlands. Northampton is only 2 miles to the south via the A45 and the DIRFT Rail Freight terminal is only 35 miles away.

**Existing occupiers** include IKEA with their 600,000 sq ft European Distribution H.Q., International Paper Containers, Superior Group Limited and ABX Logistics.

## terms

The property is available for immediate occupation on a new FRI lease for 5 years or 10 years on competitive rental terms subject \_\_\_\_\_\_\_to contract.

Site area 4.8 acres (1.94 hectares)

|           |                              |              |                      | location                                                                                                                                                                                                                                                                                                                                                                                                                                                                                                                                                                                                                                                                                                                                                                                                                                                                                                                                                                                        |
|-----------|------------------------------|--------------|----------------------|-------------------------------------------------------------------------------------------------------------------------------------------------------------------------------------------------------------------------------------------------------------------------------------------------------------------------------------------------------------------------------------------------------------------------------------------------------------------------------------------------------------------------------------------------------------------------------------------------------------------------------------------------------------------------------------------------------------------------------------------------------------------------------------------------------------------------------------------------------------------------------------------------------------------------------------------------------------------------------------------------|
|           | seaports                     | miles        | km                   | and the second |
|           | Dover                        | 154          | 248                  |                                                                                                                                                                                                                                                                                                                                                                                                                                                                                                                                                                                                                                                                                                                                                                                                                                                                                                                                                                                                 |
|           | Felixstowe                   | 102          | 164                  | кеа                                                                                                                                                                                                                                                                                                                                                                                                                                                                                                                                                                                                                                                                                                                                                                                                                                                                                                                                                                                             |
|           | Harwich                      | 104          | 167                  |                                                                                                                                                                                                                                                                                                                                                                                                                                                                                                                                                                                                                                                                                                                                                                                                                                                                                                                                                                                                 |
|           | <u>airports</u>              | <u>miles</u> | <u>km</u>            | NTERNATIONAL<br>PAPER CONTAINERS<br>PAPER CONTAINERS                                                                                                                                                                                                                                                                                                                                                                                                                                                                                                                                                                                                                                                                                                                                                                                                                                                                                                                                            |
|           | Birmingham                   | 58           | 93                   | NNTE-CON                                                                                                                                                                                                                                                                                                                                                                                                                                                                                                                                                                                                                                                                                                                                                                                                                                                                                                                                                                                        |
|           | East Midlands                | 63           | 101                  | SUPERIOR & M11                                                                                                                                                                                                                                                                                                                                                                                                                                                                                                                                                                                                                                                                                                                                                                                                                                                                                                                                                                                  |
|           | <u>by</u> road               | <u>miles</u> | <u>km</u>            | GROUP                                                                                                                                                                                                                                                                                                                                                                                                                                                                                                                                                                                                                                                                                                                                                                                                                                                                                                                                                                                           |
|           | Birmingham                   | 66           | 106                  | ABX                                                                                                                                                                                                                                                                                                                                                                                                                                                                                                                                                                                                                                                                                                                                                                                                                                                                                                                                                                                             |
|           | London                       | 79           | 127                  | A605 LOGISTICS                                                                                                                                                                                                                                                                                                                                                                                                                                                                                                                                                                                                                                                                                                                                                                                                                                                                                                                                                                                  |
|           | Peterborough                 | 21           | 34                   | PETERBOROUGH                                                                                                                                                                                                                                                                                                                                                                                                                                                                                                                                                                                                                                                                                                                                                                                                                                                                                                                                                                                    |
|           | Huntingdon                   | 16           | 26                   |                                                                                                                                                                                                                                                                                                                                                                                                                                                                                                                                                                                                                                                                                                                                                                                                                                                                                                                                                                                                 |
|           | Northampton                  | 22           | 35                   |                                                                                                                                                                                                                                                                                                                                                                                                                                                                                                                                                                                                                                                                                                                                                                                                                                                                                                                                                                                                 |
|           | Coventry                     | 46           | 74                   |                                                                                                                                                                                                                                                                                                                                                                                                                                                                                                                                                                                                                                                                                                                                                                                                                                                                                                                                                                                                 |
|           | Leicester                    | 35           | 56                   |                                                                                                                                                                                                                                                                                                                                                                                                                                                                                                                                                                                                                                                                                                                                                                                                                                                                                                                                                                                                 |
|           |                              |              |                      |                                                                                                                                                                                                                                                                                                                                                                                                                                                                                                                                                                                                                                                                                                                                                                                                                                                                                                                                                                                                 |
|           |                              |              |                      |                                                                                                                                                                                                                                                                                                                                                                                                                                                                                                                                                                                                                                                                                                                                                                                                                                                                                                                                                                                                 |
|           |                              |              |                      |                                                                                                                                                                                                                                                                                                                                                                                                                                                                                                                                                                                                                                                                                                                                                                                                                                                                                                                                                                                                 |
|           | A50                          | loitingham   |                      |                                                                                                                                                                                                                                                                                                                                                                                                                                                                                                                                                                                                                                                                                                                                                                                                                                                                                                                                                                                                 |
| M6        | oke-on-Trent M1              | loitingnam   |                      | SERVICE AREA                                                                                                                                                                                                                                                                                                                                                                                                                                                                                                                                                                                                                                                                                                                                                                                                                                                                                                                                                                                    |
|           | +                            | Leicester    |                      | Kings Lynn Norwige Norwige                                                                                                                                                                                                                                                                                                                                                                                                                                                                                                                                                                                                                                                                                                                                                                                                                                                                                                                                                                      |
| .54       | H42<br>→<br>East<br>Midlands |              | Peterbor             | rough                                                                                                                                                                                                                                                                                                                                                                                                                                                                                                                                                                                                                                                                                                                                                                                                                                                                                                                                                                                           |
|           | M69                          | AlMllink     |                      |                                                                                                                                                                                                                                                                                                                                                                                                                                                                                                                                                                                                                                                                                                                                                                                                                                                                                                                                                                                                 |
|           | ngham<br>Coventry 19         | A14          | Hunting              | jagn                                                                                                                                                                                                                                                                                                                                                                                                                                                                                                                                                                                                                                                                                                                                                                                                                                                                                                                                                                                            |
| M5        |                              | Northampto   |                      |                                                                                                                                                                                                                                                                                                                                                                                                                                                                                                                                                                                                                                                                                                                                                                                                                                                                                                                                                                                                 |
|           | M40 & Mile                   | 15           | A6 A1                | Cambridge Ipswith                                                                                                                                                                                                                                                                                                                                                                                                                                                                                                                                                                                                                                                                                                                                                                                                                                                                                                                                                                               |
|           | 60 Miles                     | M1           |                      | Felixstowe                                                                                                                                                                                                                                                                                                                                                                                                                                                                                                                                                                                                                                                                                                                                                                                                                                                                                                                                                                                      |
| た         |                              |              | A1M                  | Harwich                                                                                                                                                                                                                                                                                                                                                                                                                                                                                                                                                                                                                                                                                                                                                                                                                                                                                                                                                                                         |
| 100       | A40<br>Oxford                |              | ・<br>Luton<br>・<br>・ | Stanster                                                                                                                                                                                                                                                                                                                                                                                                                                                                                                                                                                                                                                                                                                                                                                                                                                                                                                                                                                                        |
| 100 Miles | Swindon                      |              | WZ3                  | ттриту                                                                                                                                                                                                                                                                                                                                                                                                                                                                                                                                                                                                                                                                                                                                                                                                                                                                                                                                                                                          |
|           |                              | eading       |                      |                                                                                                                                                                                                                                                                                                                                                                                                                                                                                                                                                                                                                                                                                                                                                                                                                                                                                                                                                                                                 |
|           |                              | ~            |                      |                                                                                                                                                                                                                                                                                                                                                                                                                                                                                                                                                                                                                                                                                                                                                                                                                                                                                                                                                                                                 |
|           |                              |              |                      |                                                                                                                                                                                                                                                                                                                                                                                                                                                                                                                                                                                                                                                                                                                                                                                                                                                                                                                                                                                                 |