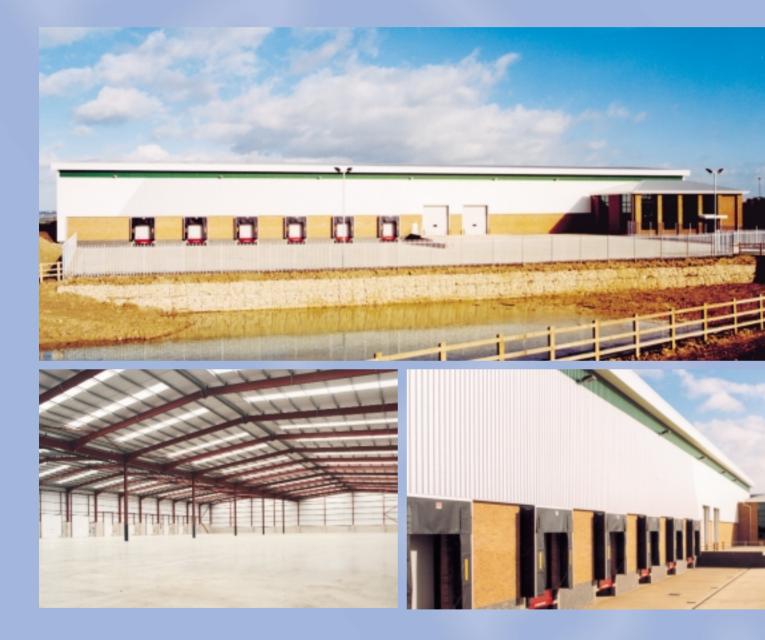

## A NEW 83,560 SQ FT (7,763 SQ M)

**HIGH BAY WAREHOUSE** 

**IMMEDIATE OCCUPATION - FLEXIBLE LEASE** 

"Having considered a number of locations throughout the East and West Midlands, both in terms of logistics and economics A1M1 Link came top of the pile"

A new high bay distribution warehouse designed for volume distribution operators with the following specification:-

- 10 METRES CLEAR INTERNAL HEIGHT
- 50 KN/M<sup>2</sup> (1,045 LBS PER SQ FT) FLOOR LOADING
- 6 TAIL DOCK AND 2 GROUND LEVEL LOADING DOORS
- 47 METRE DEEP YARD
- SECURE YARD
- 350 KVA POWER SUPPLY
- FULLY FITTED OFFICES
- 77 CAR PARKING SPACES

## the development and accommodation

| Warehouse          | 78,394 sq ft | (7,283 sq m) |
|--------------------|--------------|--------------|
| Two storey offices | 5,166 sq ft  | (480 sq m)   |
| Total Area         | 83,560 sq ft | (7,763 sq m) |