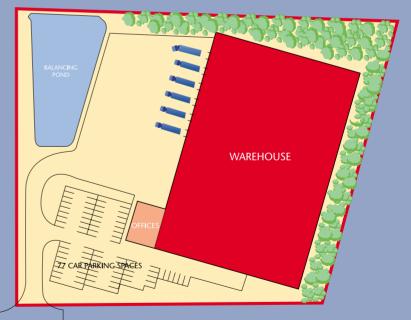

A new high bay distribution warehouse designed for volume distribution operators with the following specification:-

- 10 METRES CLEAR INTERNAL HEIGHT
- 50 KN/M<sup>2</sup> (1,045 LBS PER SQ FT) FLOOR LOADING
- 6 TAIL DOCK AND 2 GROUND LEVEL LOADING DOORS
- 47 METRE DEEP YARD
- SECURE YARD
- 350 KVA POWER SUPPLY
- FULLY FITTED OFFICES
- 77 CAR PARKING SPACES

## the development and accommodation

| Warehouse          | 78,394 sq ft | (7,283 sq m) |
|--------------------|--------------|--------------|
| Two storey offices | 5,166 sq ft  | (480 sq m)   |
| Total Area         | 83,560 sq ft | (7,763 sq m) |

## terms

The property is available for immediate occupation on a new FRI lease for 5 years or 10 years on competitive rental terms subject \_\_\_\_\_\_\_to contract.

Site area 4.8 acres (1.94 hectares)

|           |                              |              |                      | location                                                                                                                                                                                                                                                                                                                                                                                                                                                                                                                                                                                                                                                                                                                                                                                                                                                                                                                                                                                        |
|-----------|------------------------------|--------------|----------------------|-------------------------------------------------------------------------------------------------------------------------------------------------------------------------------------------------------------------------------------------------------------------------------------------------------------------------------------------------------------------------------------------------------------------------------------------------------------------------------------------------------------------------------------------------------------------------------------------------------------------------------------------------------------------------------------------------------------------------------------------------------------------------------------------------------------------------------------------------------------------------------------------------------------------------------------------------------------------------------------------------|
|           | seaports                     | miles        | km                   | and the second |
|           | Dover                        | 154          | 248                  |                                                                                                                                                                                                                                                                                                                                                                                                                                                                                                                                                                                                                                                                                                                                                                                                                                                                                                                                                                                                 |
|           | Felixstowe                   | 102          | 164                  | кеа                                                                                                                                                                                                                                                                                                                                                                                                                                                                                                                                                                                                                                                                                                                                                                                                                                                                                                                                                                                             |
|           | Harwich                      | 104          | 167                  |                                                                                                                                                                                                                                                                                                                                                                                                                                                                                                                                                                                                                                                                                                                                                                                                                                                                                                                                                                                                 |
|           | <u>airports</u>              | <u>miles</u> | <u>km</u>            | NTERNATIONAL<br>PAPER CONTAINERS<br>PAPER CONTAINERS                                                                                                                                                                                                                                                                                                                                                                                                                                                                                                                                                                                                                                                                                                                                                                                                                                                                                                                                            |
|           | Birmingham                   | 58           | 93                   | NNTE-CON                                                                                                                                                                                                                                                                                                                                                                                                                                                                                                                                                                                                                                                                                                                                                                                                                                                                                                                                                                                        |
|           | East Midlands                | 63           | 101                  | SUPERIOR & M11                                                                                                                                                                                                                                                                                                                                                                                                                                                                                                                                                                                                                                                                                                                                                                                                                                                                                                                                                                                  |
|           | <u>by</u> road               | <u>miles</u> | <u>km</u>            | GROUP                                                                                                                                                                                                                                                                                                                                                                                                                                                                                                                                                                                                                                                                                                                                                                                                                                                                                                                                                                                           |
|           | Birmingham                   | 66           | 106                  | ABX                                                                                                                                                                                                                                                                                                                                                                                                                                                                                                                                                                                                                                                                                                                                                                                                                                                                                                                                                                                             |
|           | London                       | 79           | 127                  | A605 LOGISTICS                                                                                                                                                                                                                                                                                                                                                                                                                                                                                                                                                                                                                                                                                                                                                                                                                                                                                                                                                                                  |
|           | Peterborough                 | 21           | 34                   | PETERBOROUGH                                                                                                                                                                                                                                                                                                                                                                                                                                                                                                                                                                                                                                                                                                                                                                                                                                                                                                                                                                                    |
|           | Huntingdon                   | 16           | 26                   |                                                                                                                                                                                                                                                                                                                                                                                                                                                                                                                                                                                                                                                                                                                                                                                                                                                                                                                                                                                                 |
|           | Northampton                  | 22           | 35                   |                                                                                                                                                                                                                                                                                                                                                                                                                                                                                                                                                                                                                                                                                                                                                                                                                                                                                                                                                                                                 |
|           | Coventry                     | 46           | 74                   |                                                                                                                                                                                                                                                                                                                                                                                                                                                                                                                                                                                                                                                                                                                                                                                                                                                                                                                                                                                                 |
|           | Leicester                    | 35           | 56                   |                                                                                                                                                                                                                                                                                                                                                                                                                                                                                                                                                                                                                                                                                                                                                                                                                                                                                                                                                                                                 |
|           |                              |              |                      |                                                                                                                                                                                                                                                                                                                                                                                                                                                                                                                                                                                                                                                                                                                                                                                                                                                                                                                                                                                                 |
|           |                              |              |                      |                                                                                                                                                                                                                                                                                                                                                                                                                                                                                                                                                                                                                                                                                                                                                                                                                                                                                                                                                                                                 |
|           |                              |              |                      |                                                                                                                                                                                                                                                                                                                                                                                                                                                                                                                                                                                                                                                                                                                                                                                                                                                                                                                                                                                                 |
|           | A50                          | loitingham   |                      |                                                                                                                                                                                                                                                                                                                                                                                                                                                                                                                                                                                                                                                                                                                                                                                                                                                                                                                                                                                                 |
| M6        | oke-on-Trent M1              | loitingnam   |                      | SERVICE AREA                                                                                                                                                                                                                                                                                                                                                                                                                                                                                                                                                                                                                                                                                                                                                                                                                                                                                                                                                                                    |
|           | +                            | Leicester    |                      | Kings Lynn Norwige Norwige                                                                                                                                                                                                                                                                                                                                                                                                                                                                                                                                                                                                                                                                                                                                                                                                                                                                                                                                                                      |
| .54       | H42<br>→<br>East<br>Midlands |              | Peterbor             | rough                                                                                                                                                                                                                                                                                                                                                                                                                                                                                                                                                                                                                                                                                                                                                                                                                                                                                                                                                                                           |
|           | M69                          | AlMllink     |                      |                                                                                                                                                                                                                                                                                                                                                                                                                                                                                                                                                                                                                                                                                                                                                                                                                                                                                                                                                                                                 |
|           | ngham<br>Coventry 19         | A14          | Hunting              | jagn                                                                                                                                                                                                                                                                                                                                                                                                                                                                                                                                                                                                                                                                                                                                                                                                                                                                                                                                                                                            |
| M5        |                              | Northampto   |                      |                                                                                                                                                                                                                                                                                                                                                                                                                                                                                                                                                                                                                                                                                                                                                                                                                                                                                                                                                                                                 |
|           | M40 & Mile                   | 15           | A6 A1                | Cambridge Ipswith                                                                                                                                                                                                                                                                                                                                                                                                                                                                                                                                                                                                                                                                                                                                                                                                                                                                                                                                                                               |
|           | 60 Miles                     | M1           |                      | Felixstowe                                                                                                                                                                                                                                                                                                                                                                                                                                                                                                                                                                                                                                                                                                                                                                                                                                                                                                                                                                                      |
| た         |                              |              | A1M                  | Harwich                                                                                                                                                                                                                                                                                                                                                                                                                                                                                                                                                                                                                                                                                                                                                                                                                                                                                                                                                                                         |
| 100       | A40<br>Oxford                |              | ・<br>Luton<br>・<br>・ | Stanster                                                                                                                                                                                                                                                                                                                                                                                                                                                                                                                                                                                                                                                                                                                                                                                                                                                                                                                                                                                        |
| 100 Miles | Swindon                      |              | WZ3                  | ттриту                                                                                                                                                                                                                                                                                                                                                                                                                                                                                                                                                                                                                                                                                                                                                                                                                                                                                                                                                                                          |
|           |                              | eading       |                      |                                                                                                                                                                                                                                                                                                                                                                                                                                                                                                                                                                                                                                                                                                                                                                                                                                                                                                                                                                                                 |
|           |                              | ~            |                      |                                                                                                                                                                                                                                                                                                                                                                                                                                                                                                                                                                                                                                                                                                                                                                                                                                                                                                                                                                                                 |
|           |                              |              |                      |                                                                                                                                                                                                                                                                                                                                                                                                                                                                                                                                                                                                                                                                                                                                                                                                                                                                                                                                                                                                 |