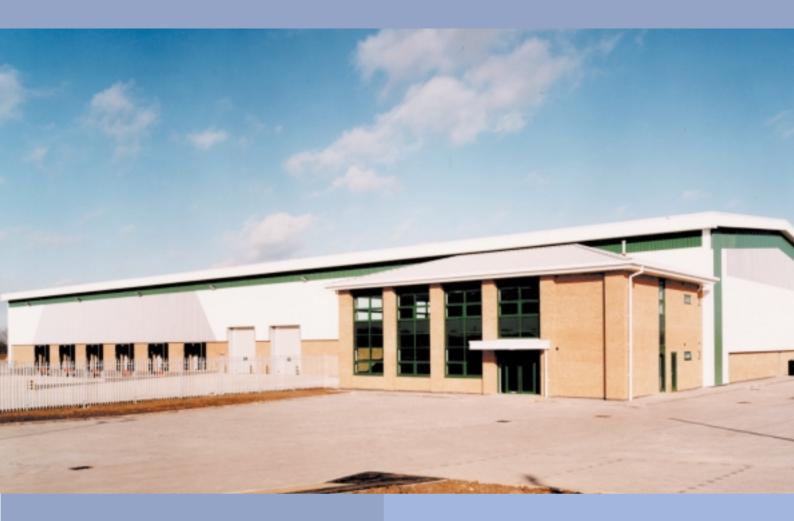

## A NEW 83,560 SQ FT (7,763 SQ M)

**HIGH BAY WAREHOUSE** 

**IMMEDIATE OCCUPATION - FLEXIBLE LEASE** 

"Having considered a number of locations throughout the East and West Midlands, both in terms of logistics and economics A1M1 Link came top of the pile"

A new high bay distribution warehouse designed for volume distribution operators with the following specification:-

- 10 METRES CLEAR INTERNAL HEIGHT
- 50 KN/M<sup>2</sup> (1,045 LBS PER SQ FT) FLOOR LOADING
- 6 TAIL DOCK AND 2 GROUND LEVEL LOADING DOORS
- 47 METRE DEEP YARD
- SECURE YARD
- 350 KVA POWER SUPPLY
- FULLY FITTED OFFICES
- 77 CAR PARKING SPACES